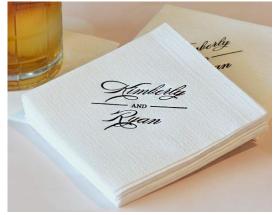

## LINEN LOOK NAPKINS

3 - Linen Look Dinner Napkin, White with Metallic Gold Logo.

4 - Linen Look Cocktail Napkin, White with Black Logo.