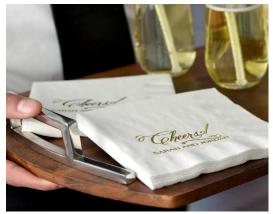

## **CUSTOM NAPKINS**

| LINEN LOOK NAPKINS                                                                     | QUILTED NAPKINS                                                                           |
|----------------------------------------------------------------------------------------|-------------------------------------------------------------------------------------------|
| <ul> <li>A luxurious natural 'linen look' napkin<br/>with an embossed logo.</li> </ul> | • 2 Ply Napkin with an embossed logo.                                                     |
| Minimum Order QTY: 250x units                                                          | • Minimum Order QTY: 250x units                                                           |
|                                                                                        | • Maximum Print Area 60x60mm.                                                             |
| Maximum Print Area: 60x60mm                                                            | • COCKTAIL NAPKIN- Suited to Drinks &                                                     |
| • COCKTAIL NAPKIN- Suited to Drinks &                                                  | Finger Food.                                                                              |
| Finger Food.<br><b>Option 1</b>                                                        | <b>Size:</b> 240x240mm (Folded 120x120mm)<br><b>Colours:</b> White, Black, Red & Tan.     |
| Size: 240x240mm (Folded 120x120mm)                                                     |                                                                                           |
| Colours: White                                                                         | • LUNCHEON NAPKIN -Suited to Light<br>Meals.                                              |
| • <b>DINNER NAPKIN</b> -Suited to Diner Functions.                                     | <b>Size:</b> 300x300 (Folded 150x150mm)<br><b>Colours:</b> White, Red, Dark Blue, Yellow, |
| <b>Size:</b> 400x400mm (Folded 200x200mm)                                              | Dark Green & Burgundy.                                                                    |
| <b>Colours:</b> Red, Dark Blue, Cream,<br>Black, Burgundy, Sky Blue & Mid Grey.        | • <b>DINNER NAPKIN</b> -Suited to Diner<br>Functions                                      |
|                                                                                        | Size: 400x400 (Pre-folded 100x200mm)                                                      |
| DINNER NAPKIN WITH CUTLERY                                                             | Colours: White, Red, Dark Blue, Yellow,                                                   |
| POCKET                                                                                 | Dark Green, Burgundy, Tan & Black.                                                        |
| <b>Size:</b> 400x330mm (Folded 80x205mm)<br><b>Colours:</b> White, Black & Cream.      |                                                                                           |
|                                                                                        |                                                                                           |
| PH N                                                                                   |                                                                                           |