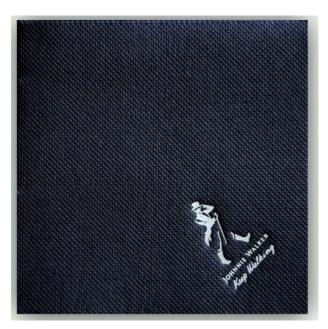

## **QUILTED NAPKINS**

1- Quilted Cocktail Napkin, Black with White Logo.

2- Quilted Luncheon Napkin Colour Options