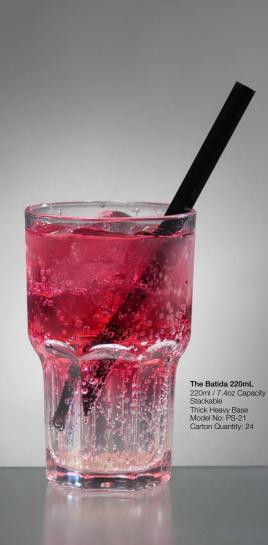

### Double Jasper 375 375ml / 12.5oz Capacity Weights & Measure Verified Thick Heavy Base Comfortable Drinking Lip Model No: PS-29

The Batida 320mL 320ml / 10.8oz Capacity Stackable Thick Heavy Base Model No: PS-22 Carton Quantity: 24