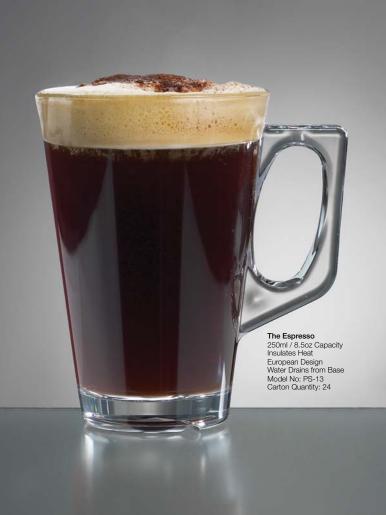

#### The Carafe

1Ltr / 33.8oz Capacity
Multipurpose & Practical
Model No: PS-25
Carton Quantity: 12

INDENT ONLY

Translucent Rocks

Any Model / Any Color Thick Heavy Base Tailor to Your Interiors Model No: PS-4C