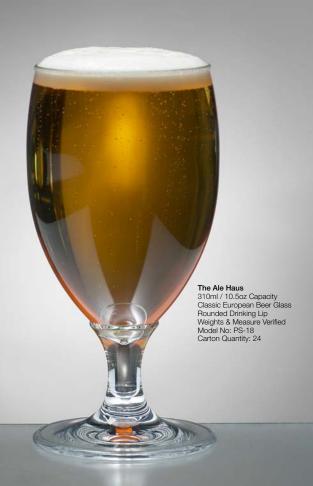

#### The Carafe

1Ltr / 33.8oz Capacity
Multipurpose & Practical
Model No: PS-25
Carton Quantity: 12

INDENT ONLY

Translucent Rocks

Any Model / Any Color Thick Heavy Base Tailor to Your Interiors Model No: PS-4C