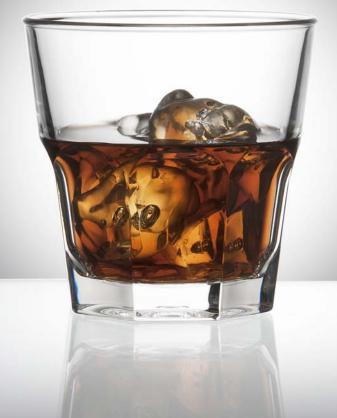

### **Double Old Fashion**

350ml / 11.8oz Capacity Thick Heavy Base Highly Stackable Comfortable Drinking Lip Model No: PS-35 Carton Quantity: 24

Jasper Hi Ball 285 285ml / 9.6oz Capacity Weights & Measure Verified Thick Heavy Base Comfortable Drinking Lip Model No: PS-24 Carton Quantity: 24