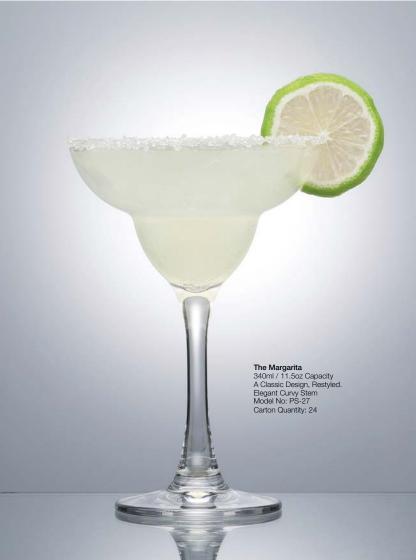

#### The Carafe

1Ltr / 33.8oz Capacity
Multipurpose & Practical
Model No: PS-25
Carton Quantity: 12

INDENT ONLY

Translucent Rocks

Any Model / Any Color Thick Heavy Base Tailor to Your Interiors Model No: PS-4C