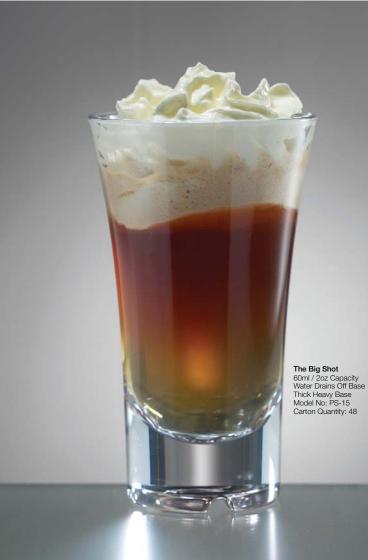

mfortable Drinking Lip Model No: PS-3 Carton Quantity: 24













## Pilsner 350mL

350mL / 11.8oz Classic Pilsner Beer Glass Thick Heavy Base Weights & Measure Verified Model No: PS-32 Carton Quantity: 24



Pilsner 570mL





### **Double Old Fashion**

350ml / 11.8oz Capacity Thick Heavy Base Highly Stackable Comfortable Drinking Lip Model No: PS-35 Carton Quantity: 24











Jasper Hi Ball 285 285ml / 9.6oz Capacity Weights & Measure Verified Thick Heavy Base Comfortable Drinking Lip Model No: PS-24 Carton Quantity: 24

### Double Jasper 375 375ml / 12.5oz Capacity Weights & Measure Verified Thick Heavy Base Comfortable Drinking Lip Model No: PS-29

















The Batida 320mL 320ml / 10.8oz Capacity Stackable Thick Heavy Base Model No: PS-22 Carton Quantity: 24





































#### The Carafe

1Ltr / 33.8oz Capacity
Multipurpose & Practical
Model No: PS-25
Carton Quantity: 12

INDENT ONLY

Translucent Rocks

Any Model / Any Color Thick Heavy Base Tailor to Your Interiors Model No: PS-4C



INDENT ONLY







#### MANUAL



For your weekly manual clean of your drinkware. This is a high strength detergent with higher levels of rinse aid to reduce drying spots after rinsing in your glasswasher.

### **AUTO**



For a direct feed into your glasswasher. This works on both glass and polycarbonate, to help keep the sparkle, with a high amount of rinse aid to assist with drving after the cycle.

#### **REVIVE**



Revive your drinkware! Polysafe is the first to bring you a polycarbonate soak to blast away postmix build up, and beer scum. This