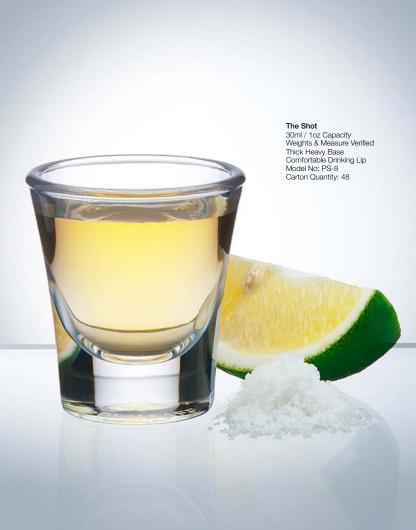

ase Comfortable Drinking Lip Model No: PS-3 Carton Quantity: 24













## Pilsner 350mL

350mL / 11.8oz Classic Pilsner Beer Glass Thick Heavy Base Weights & Measure Verified Model No: PS-32 Carton Quantity: 24



Pilsner 570mL





### **Double Old Fashion**

350ml / 11.8oz Capacity Thick Heavy Base Highly Stackable Comfortable Drinking Lip Model No: PS-35 Carton Quantity: 24











Jasper Hi Ball 285 285ml / 9.6oz Capacity Weights & Measure Verified Thick Heavy Base Comfortable Drinking Lip Model No: PS-24 Carton Quantity: 24

### Double Jasper 375 375ml / 12.5oz Capacity Weights & Measure Verified Thick Heavy Base Comfortable Drinking Lip Model No: PS-29

















The Batida 320mL 320ml / 10.8oz Capacity Stackable Thick Heavy Base Model No: PS-22 Carton Quantity: 24





































#### The Carafe

1Ltr / 33.8oz Capacity
Multipurpose & Practical
Model No: PS-25
Carton Quantity: 12

INDENT ONLY

Translucent Rocks

Any Model / Any Color Thick Heavy Base Tailor to Your Interiors Model No: PS-4C



INDENT ONLY







#### MANUAL



For your weekly manual clean of your drinkware. This is a high strength detergent with higher levels of rinse aid to reduce drying spots after rinsing in your glasswasher.

### **AUTO**



For a direct feed into your glasswasher. This works on both glass and polycarbonate, to help keep the sparkle, with a high amount of rinse aid to assist with drving after the cycle.

#### **REVIVE**



Revive your drinkware! Polysafe is the first to bring you a polycarbonate soak to blast away postmix build up, and beer scum