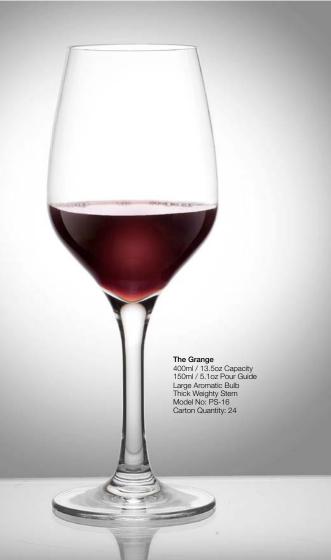

### Double Jasper 375 375ml / 12.5oz Capacity Weights & Measure Verified Thick Heavy Base Comfortable Drinking Lip Model No: PS-29

The Batida 320mL 320ml / 10.8oz Capacity Stackable Thick Heavy Base Model No: PS-22 Carton Quantity: 24