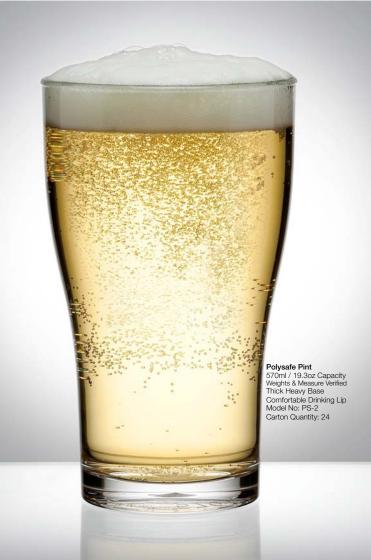

# SUPERIOR BY DESIGN

Our drinkware is constructed from the highest grade polycarbonates. Our designs include heavy bases, and glass like modeling to create the most glasslike drinkware in the world.

# ADVANCED PRODUCTION

We have advanced production techniques that strengthen the internal structure, so we can guarantee against cracking or injection bubbles. Polysafe is one of the only companies in the world to do this.

## REVIVE POLYSAFE

Normal polycarbs are mistreated and thrown away once they look grubby. With new innovative Revive you can get up to 4 times more life than other polycarbonates. Revive is so strong it is for exclusive use on Polysafe products.







Polysafe Middi 285ml / 9.6oz Capacity Weights & Measure Verified Thick Heavy Base Comfortable Drinking Lip Model No: PS-3 Carton Quantity: 24













## Pilsner 350mL

350mL / 11.8oz Classic Pilsner Beer Glass Thick Heavy Base Weights & Measure Verified Model No: PS-32 Carton Quantity: 24



Pilsner 570mL





### **Double Old Fashion**

350ml / 11.8oz Capacity Thick Heavy Base Highly Stackable Comfortable Drinking Lip Model No: PS-35 Carton Quantity: 24











Jasper Hi Ball 285 285ml / 9.6oz Capacity Weights & Measure Verified Thick Heavy Base Comfortable Drinking Lip Model No: PS-24 Carton Quantity: 24

### Double Jasper 375 375ml / 12.5oz Capacity Weights & Measure Verified Thick Heavy Base Comfortable Drinking Lip Model No: PS-29

















The Batida 320mL 320ml /