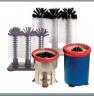

THE BAD

At all cost, avoid scourers or cleaning clothes that are abrasive.

These will make your polycarbonate glasses appear scratched and cloudy. Do not use these on polycarbonate drinkware!!

THE UGLY

Glass scrubbers are also damaging to polycarbonate surfaces. However it is recommended that if you need to use these cleaning devices, that you fold a kitchen clothe over and place it over the brushes to create a protective barrier.