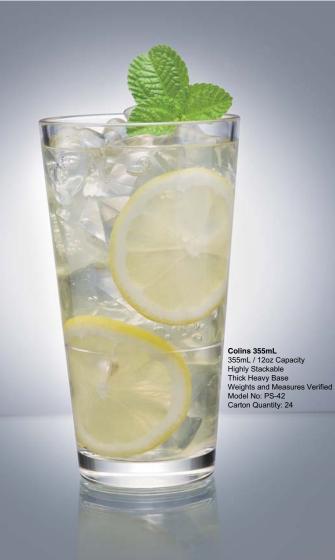

ive use on Polysafe products.







Polysafe Middi 285ml / 9.6oz Capacity Weights & Measure Verified Thick Heavy Base Comfortable Drinking Lip Model No: PS-3 Carton Quantity: 24













## Pilsner 350mL

350mL / 11.8oz Classic Pilsner Beer Glass Thick Heavy Base Weights & Measure Verified Model No: PS-32 Carton Quantity: 24



Pilsner 570mL





### **Double Old Fashion**

350ml / 11.8oz Capacity Thick Heavy Base Highly Stackable Comfortable Drinking Lip Model No: PS-35 Carton Quantity: 24











Jasper Hi Ball 285 285ml / 9.6oz Capacity Weights & Measure Verified Thick Heavy Base Comfortable Drinking Lip Model No: PS-24 Carton Quantity: 24

### Double Jasper 375 375ml / 12.5oz Capacity Weights & Measure Verified Thick Heavy Base Comfortable Drinking Lip Model No: PS-29

















The Batida 320mL 320ml / 10.8oz Capacity Stackable Thick Heavy Base Model No: PS-22 Carton Quantity: 24





































#### The Carafe

1Ltr / 33.8oz Capacity
Multipurpose & Practical
Model No: PS-25
Carton Quantity: 12

INDENT ONLY

Translucent Rocks

Any Model / Any Color Thick Heavy Base Tailor to Your Interiors Model No: PS-4C



INDENT ONLY







#### MANUAL



For your weekly manual clean of your drinkware. This is a high strength detergent with higher levels of rinse aid to reduce drying spots after rinsing in your glasswasher.

### **AUTO**



For a direct feed into your glasswasher. This works on both glass and polycarbonate, to help keep the sparkle, with a high amount of rinse aid to assist with drving after the cycle.

#### **REVIVE**



Revive yo