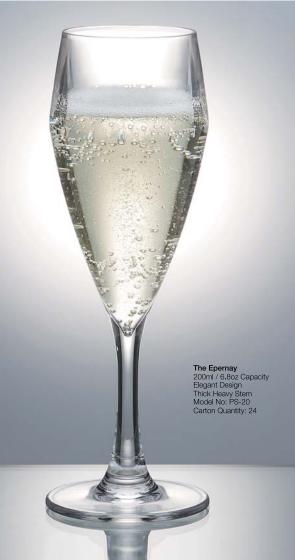

#### The Carafe

1Ltr / 33.8oz Capacity
Multipurpose & Practical
Model No: PS-25
Carton Quantity: 12

INDENT ONLY

Translucent Rocks

Any Model / Any Color Thick Heavy Base Tailor to Your Interiors Model No: PS-4C