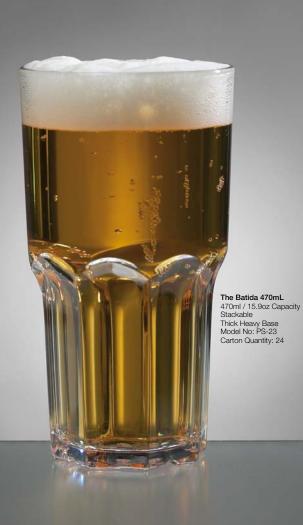

Base Comfortable Drinking Lip Model No: PS-3 Carton Quantity: 24













## Pilsner 350mL

350mL / 11.8oz Classic Pilsner Beer Glass Thick Heavy Base Weights & Measure Verified Model No: PS-32 Carton Quantity: 24



Pilsner 570mL





### **Double Old Fashion**

350ml / 11.8oz Capacity Thick Heavy Base Highly Stackable Comfortable Drinking Lip Model No: PS-35 Carton Quantity: 24











Jasper Hi Ball 285 285ml / 9.6oz Capacity Weights & Measure Verified Thick Heavy Base Comfortable Drinking Lip Model No: PS-24 Carton Quantity: 24

### Double Jasper 375 375ml / 12.5oz Capacity Weights & Measure Verified Thick Heavy Base Comfortable Drinking Lip Model No: PS-29

















The Batida 320mL 320ml / 10.8oz Capacity Stackable Thick Heavy Base Model No: PS-22 Carton Quantity: 24





































#### The Carafe

1Ltr / 33.8oz Capacity
Multipurpose & Practical
Model No: PS-25
Carton Quantity: 12

INDENT ONLY

Translucent Rocks

Any Model / Any Color Thick Heavy Base Tailor to Your Interiors Model No: PS-4C



INDENT ONLY







#### MANUAL



For your weekly manual clean of your drinkware. This is a high strength detergent with higher levels of rinse aid to reduce drying spots after rinsing in your glasswasher.

### **AUTO**



For a direct feed into your glasswasher. This works on both glass and polycarbonate, to help keep the sparkle, with a high amount of rinse aid to assist with drving after the cycle.

#### **REVIVE**



Revive your drinkware! Polysafe is the first to bring you a polycarbonate soak to blast away postmix build up, and beer sc