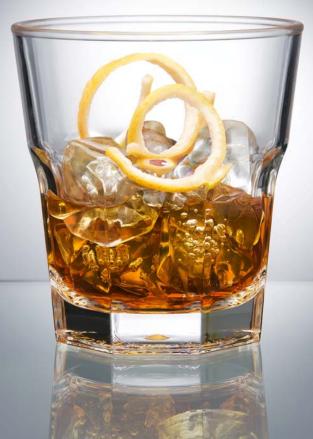

### Double Jasper 375 375ml / 12.5oz Capacity Weights & Measure Verified Thick Heavy Base Comfortable Drinking Lip Model No: PS-29

The Batida 320mL 320ml / 10.8oz Capacity Stackable Thick Heavy Base Model No: PS-22 Carton Quantity: 24