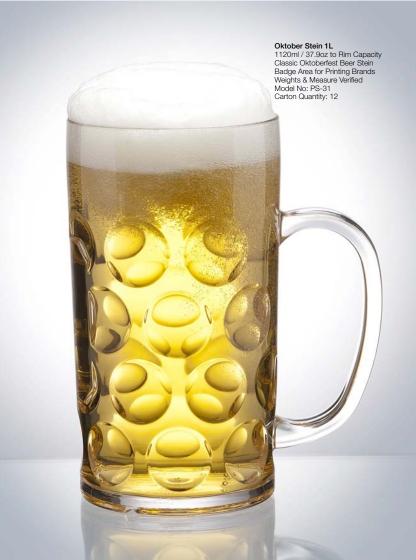

ware is constructed from the highest grade polycarbonates. Our designs include heavy bases, and glass like modeling to create the most glasslike drinkware in the world.

# ADVANCED PRODUCTION

We have advanced production techniques that strengthen the internal structure, so we can guarantee against cracking or injection bubbles. Polysafe is one of the only companies in the world to do this.

## REVIVE POLYSAFE

Normal polycarbs are mistreated and thrown away once they look grubby. With new innovative Revive you can get up to 4 times more life than other polycarbonates. Revive is so strong it is for exclusive use on Polysafe products.







Polysafe Middi 285ml / 9.6oz Capacity Weights & Measure Verified Thick Heavy Base Comfortable Drinking Lip Model No: PS-3 Carton Quantity: 24













## Pilsner 350mL

350mL / 11.8oz Classic Pilsner Beer Glass Thick Heavy Base Weights & Measure Verified Model No: PS-32 Carton Quantity: 24



Pilsner 570mL





### **Double Old Fashion**

350ml / 11.8oz Capacity Thick Heavy Base Highly Stackable Comfortable Drinking Lip Model No: PS-35 Carton Quantity: 24











Jasper Hi Ball 285 285ml / 9.6oz Capacity Weights & Measure Verified Thick Heavy Base Comfortable Drinking Lip Model No: PS-24 Carton Quantity: 24

### Double Jasper 375 375ml / 12.5oz Capacity Weights & Measure Verified Thick Heavy Base Comfortable Drinking Lip Model No: PS-29

















The Batida 320mL 320ml / 10.8oz Capacity Stackable Thick Heavy Base Model No: PS-22 Carton Quantity: 24





































#### The Carafe

1Ltr / 33.8oz Capacity