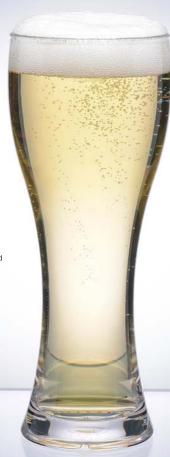

## Pilsner 350mL

350mL / 11.8oz Classic Pilsner Beer Glass Thick Heavy Base Weights & Measure Verified Model No: PS-32 Carton Quantity: 24

Pilsner 570mL