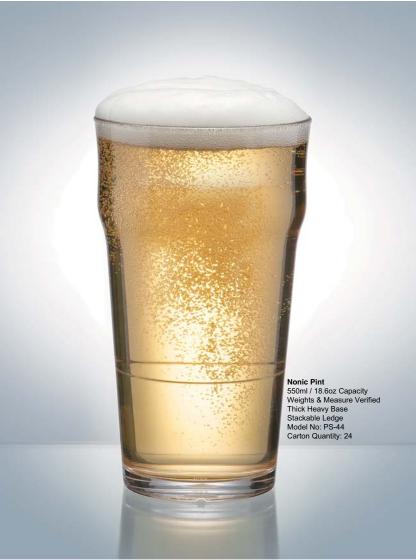

### Double Jasper 375 375ml / 12.5oz Capacity Weights & Measure Verified Thick Heavy Base Comfortable Drinking Lip Model No: PS-29

The Batida 320mL 320ml / 10.8oz Capacity Stackable Thick Heavy Base Model No: PS-22 Carton Quantity: 24