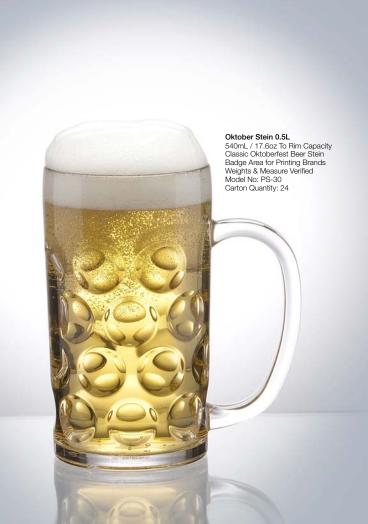

nkware is constructed from the highest grade polycarbonates. Our designs include heavy bases, and glass like modeling to create the most glasslike drinkware in the world.

# ADVANCED PRODUCTION

We have advanced production techniques that strengthen the internal structure, so we can guarantee against cracking or injection bubbles. Polysafe is one of the only companies in the world to do this.

## REVIVE POLYSAFE

Normal polycarbs are mistreated and thrown away once they look grubby. With new innovative Revive you can get up to 4 times more life than other polycarbonates. Revive is so strong it is for exclusive use on Polysafe products.







Polysafe Middi 285ml / 9.6oz Capacity Weights & Measure Verified Thick Heavy Base Comfortable Drinking Lip Model No: PS-3 Carton Quantity: 24













## Pilsner 350mL

350mL / 11.8oz Classic Pilsner Beer Glass Thick Heavy Base Weights & Measure Verified Model No: PS-32 Carton Quantity: 24



Pilsner 570mL





### **Double Old Fashion**

350ml / 11.8oz Capacity Thick Heavy Base Highly Stackable Comfortable Drinking Lip Model No: PS-35 Carton Quantity: 24











Jasper Hi Ball 285 285ml / 9.6oz Capacity Weights & Measure Verified Thick Heavy Base Comfortable Drinking Lip Model No: PS-24 Carton Quantity: 24

### Double Jasper 375 375ml / 12.5oz Capacity Weights & Measure Verified Thick Heavy Base Comfortable Drinking Lip Model No: PS-29

















The Batida 320mL 320ml / 10.8oz Capacity Stackable Thick Heavy Base Model No: PS-22 Carton Quantity: 24





































#### The Carafe

1Ltr / 33.8oz Capaci