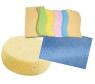

# MAINTAINING YOUR DRINKWARE

THE GOOD

Hand wash & machine wash using Polyclean by Polysafe. For heavy soiled glasses, use Revive the polycarbonate soak exclusive for Polysafe products. When hand washing, only use a soft sponge and avoid repetitive movements like twisting whilst cleaning.