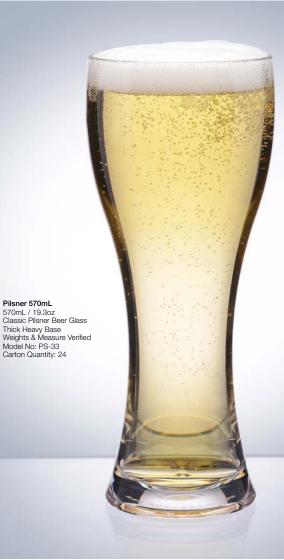

## Pilsner 350mL

350mL / 11.8oz Classic Pilsner Beer Glass Thick Heavy Base Weights & Measure Verified Model No: PS-32 Carton Quantity: 24

Pilsner 570mL