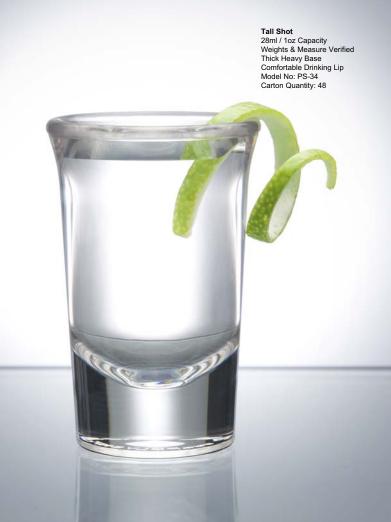

e Comfortable Drinking Lip Model No: PS-3 Carton Quantity: 24













## Pilsner 350mL

350mL / 11.8oz Classic Pilsner Beer Glass Thick Heavy Base Weights & Measure Verified Model No: PS-32 Carton Quantity: 24



Pilsner 570mL





### **Double Old Fashion**

350ml / 11.8oz Capacity Thick Heavy Base Highly Stackable Comfortable Drinking Lip Model No: PS-35 Carton Quantity: 24











Jasper Hi Ball 285 285ml / 9.6oz Capacity Weights & Measure Verified Thick Heavy Base Comfortable Drinking Lip Model No: PS-24 Carton Quantity: 24

### Double Jasper 375 375ml / 12.5oz Capacity Weights & Measure Verified Thick Heavy Base Comfortable Drinking Lip Model No: PS-29

















The Batida 320mL 320ml / 10.8oz Capacity Stackable Thick Heavy Base Model No: PS-22 Carton Quantity: 24





































#### The Carafe

1Ltr / 33.8oz Capacity
Multipurpose & Practical
Model No: PS-25
Carton Quantity: 12

INDENT ONLY

Translucent Rocks

Any Model / Any Color Thick Heavy Base Tailor to Your Interiors Model No: PS-4C



INDENT ONLY







#### MANUAL



For your weekly manual clean of your drinkware. This is a high strength detergent with higher levels of rinse aid to reduce drying spots after rinsing in your glasswasher.

### **AUTO**



For a direct feed into your glasswasher. This works on both glass and polycarbonate, to help keep the sparkle, with a high amount of rinse aid to assist with drving after the cycle.

#### **REVIVE**



Revive your drinkware! Polysafe is the first to bring you a polycarbonate soak to blast away postmix build up, and beer scum.