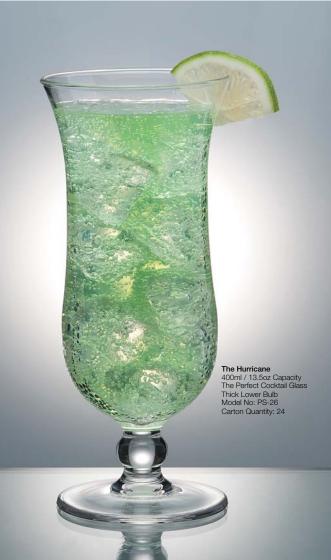

### **Double Old Fashion**

350ml / 11.8oz Capacity Thick Heavy Base Highly Stackable Comfortable Drinking Lip Model No: PS-35 Carton Quantity: 24

Jasper Hi Ball 285 285ml / 9.6oz Capacity Weights & Measure Verified Thick Heavy Base Comfortable Drinking Lip Model No: PS-24 Carton Quantity: 24