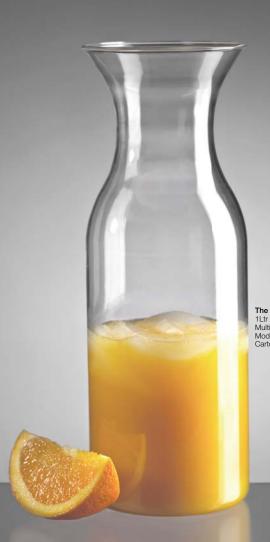

#### The Carafe

1Ltr / 33.8oz Capacity
Multipurpose & Practical
Model No: PS-25
Carton Quantity: 12

INDENT ONLY

Translucent Rocks

Any Model / Any Color Thick Heavy Base Tailor to Your Interiors Model No: PS-4C