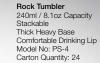

### **Double Old Fashion**

350ml / 11.8oz Capacity Thick Heavy Base Highly Stackable Comfortable Drinking Lip Model No: PS-35 Carton Quantity: 24

Jasper Hi Ball 285 285ml / 9.6oz Capacity Weights & Measure Verified Thick Heavy Base Comfortable Drinking Lip Model No: PS-24 Carton Quantity: 24