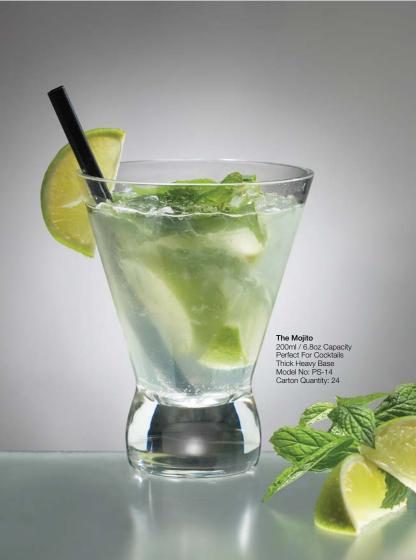

### **Double Old Fashion**

350ml / 11.8oz Capacity Thick Heavy Base Highly Stackable Comfortable Drinking Lip Model No: PS-35 Carton Quantity: 24

Jasper Hi Ball 285 285ml / 9.6oz Capacity Weights & Measure Verified Thick Heavy Base Comfortable Drinking Lip Model No: PS-24 Carton Quantity: 24