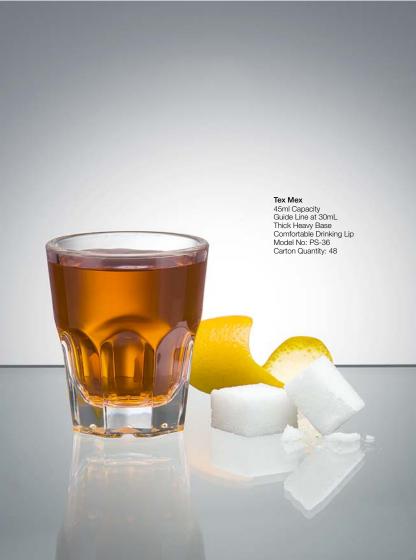

Comfortable Drinking Lip Model No: PS-3 Carton Quantity: 24













## Pilsner 350mL

350mL / 11.8oz Classic Pilsner Beer Glass Thick Heavy Base Weights & Measure Verified Model No: PS-32 Carton Quantity: 24



Pilsner 570mL





### **Double Old Fashion**

350ml / 11.8oz Capacity Thick Heavy Base Highly Stackable Comfortable Drinking Lip Model No: PS-35 Carton Quantity: 24











Jasper Hi Ball 285 285ml / 9.6oz Capacity Weights & Measure Verified Thick Heavy Base Comfortable Drinking Lip Model No: PS-24 Carton Quantity: 24

### Double Jasper 375 375ml / 12.5oz Capacity Weights & Measure Verified Thick Heavy Base Comfortable Drinking Lip Model No: PS-29

















The Batida 320mL 320ml / 10.8oz Capacity Stackable Thick Heavy Base Model No: PS-22 Carton Quantity: 24





































#### The Carafe

1Ltr / 33.8oz Capacity
Multipurpose & Practical
Model No: PS-25
Carton Quantity: 12

INDENT ONLY

Translucent Rocks

Any Model / Any Color Thick Heavy Base Tailor to Your Interiors Model No: PS-4C



INDENT ONLY







#### MANUAL



For your weekly manual clean of your drinkware. This is a high strength detergent with higher levels of rinse aid to reduce drying spots after rinsing in your glasswasher.

### **AUTO**



For a direct feed into your glasswasher. This works on both glass and polycarbonate, to help keep the sparkle, with a high amount of rinse aid to assist with drving after the cycle.

#### **REVIVE**



Revive your drinkware! Polysafe is the first to bring you a polycarbonate soak to blast away postmix build up, and beer scum. Th