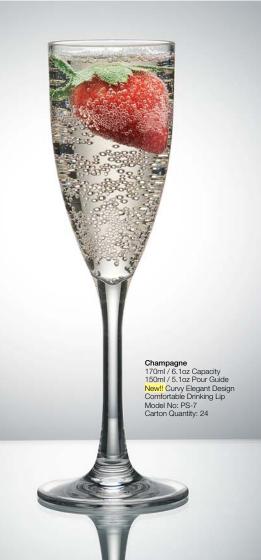

#### The Carafe

1Ltr / 33.8oz Capacity
Multipurpose & Practical
Model No: PS-25
Carton Quantity: 12

INDENT ONLY

Translucent Rocks

Any Model / Any Color Thick Heavy Base Tailor to Your Interiors Model No: PS-4C