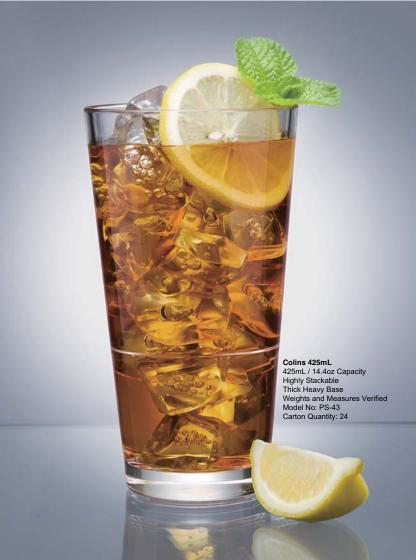

### **Double Old Fashion**

350ml / 11.8oz Capacity Thick Heavy Base Highly Stackable Comfortable Drinking Lip Model No: PS-35 Carton Quantity: 24

Jasper Hi Ball 285 285ml / 9.6oz Capacity Weights & Measure Verified Thick Heavy Base Comfortable Drinking Lip Model No: PS-24 Carton Quantity: 24