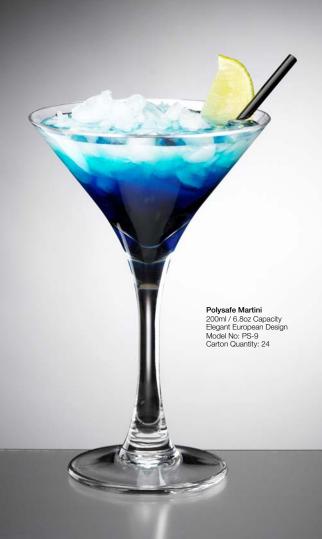

### Double Jasper 375 375ml / 12.5oz Capacity Weights & Measure Verified Thick Heavy Base Comfortable Drinking Lip Model No: PS-29

The Batida 320mL 320ml / 10.8oz Capacity Stackable Thick Heavy Base Model No: PS-22 Carton Quantity: 24