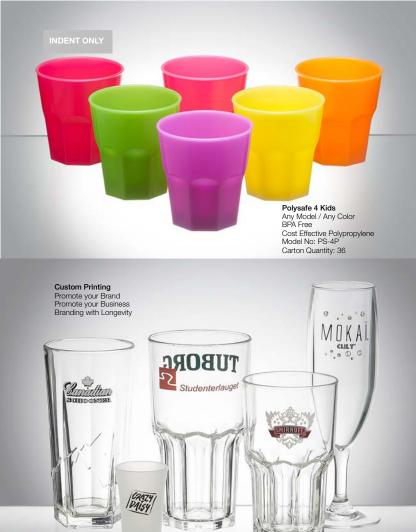

350ml / 11.8oz Capacity Thick Heavy Base Highly Stackable Comfortable Drinking Lip Model No: PS-35 Carton Quantity: 24











Jasper Hi Ball 285 285ml / 9.6oz Capacity Weights & Measure Verified Thick Heavy Base Comfortable Drinking Lip Model No: PS-24 Carton Quantity: 24

### Double Jasper 375 375ml / 12.5oz Capacity Weights & Measure Verified Thick Heavy Base Comfortable Drinking Lip Model No: PS-29

















The Batida 320mL 320ml / 10.8oz Capacity Stackable Thick Heavy Base Model No: PS-22 Carton Quantity: 24





































#### The Carafe

1Ltr / 33.8oz Capacity
Multipurpose & Practical
Model No: PS-25
Carton Quantity: 12

INDENT ONLY

Translucent Rocks

Any Model / Any Color Thick Heavy Base Tailor to Your Interiors Model No: PS-4C



INDENT ONLY







#### MANUAL



For your weekly manual clean of your drinkware. This is a high strength detergent with higher levels of rinse aid to reduce drying spots after rinsing in your glasswasher.

### **AUTO**



For a direct feed into your glasswasher. This works on both glass and polycarbonate, to help keep the sparkle, with a high amount of rinse aid to assist with drving after the cycle.

#### **REVIVE**



Revive your drinkware! Polysafe is the first to bring you a polycarbonate soak to blast away postmix build up, and beer scum. This product is high strength formula and should only be used on Polysafe products.

# MAINTAINING YOUR DRINKWARE

THE GOOD



Hand wash & machine wash using Polyclean by Polysafe. For heavy soiled glasses, use Revive the polycarbonate soak exclusive for Polysafe