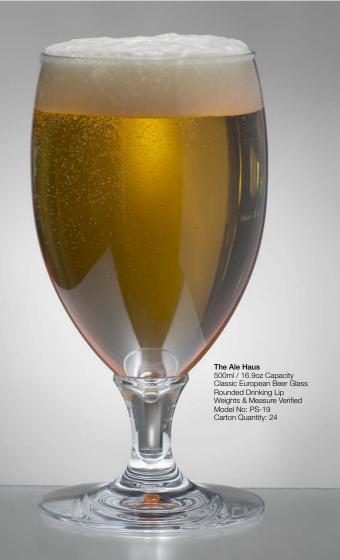

#### The Carafe

1Ltr / 33.8oz Capacity
Multipurpose & Practical
Model No: PS-25
Carton Quantity: 12

INDENT ONLY

Translucent Rocks

Any Model / Any Color Thick Heavy Base Tailor to Your Interiors Model No: PS-4C