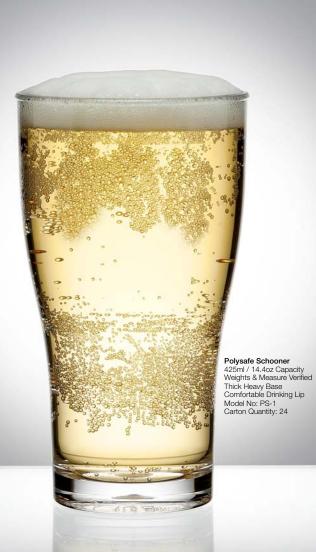

# SUPERIOR BY DESIGN

Our drinkware is constructed from the highest grade polycarbonates. Our designs include heavy bases, and glass like modeling to create the most glasslike drinkware in the world.

# ADVANCED PRODUCTION

We have advanced production techniques that strengthen the internal structure, so we can guarantee against cracking or injection bubbles. Polysafe is one of the only companies in the world to do this.

## REVIVE POLYSAFE

Normal polycarbs are mistreated and thrown away once they look grubby. With new innovative Revive you can get up to 4 times more life than other polycarbonates. Revive is so strong it is for exclusive use on Polysafe products.







Polysafe Middi 285ml / 9.6oz Capacity Weights & Measure Verified Thick Heavy Base Comfortable Drinking Lip Model No: PS-3 Carton Quantity: 24













## Pilsner 350mL

350mL / 11.8oz Classic Pilsner Beer Glass Thick Heavy Base Weights & Measure Verified Model No: PS-32 Carton Quantity: 24



Pilsner 570mL





### **Double Old Fashion**

350ml / 11.8oz Capacity Thick Heavy Base Highly Stackable Comfortable Drinking Lip Model No: PS-35 Carton Quantity: 24











Jasper Hi Ball 285 285ml / 9.6oz Capacity Weights & Measure Verified Thick Heavy Base Comfortable Drinking Lip Model No: PS-24 Carton Quantity: 24

### Double Jasper 375 375ml / 12.5oz Capacity Weights & Measure Verified Thick Heavy Base Comfortable Drinking Lip Model No: PS-29

















The Batida 320mL 320ml