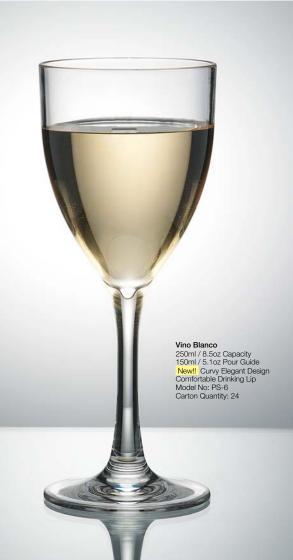

Polysafe Middi 285ml / 9.6oz Capacity Weights & Measure Verified Thick Heavy Base Comfortable Drinking Lip Model No: PS-3 Carton Quantity: 24