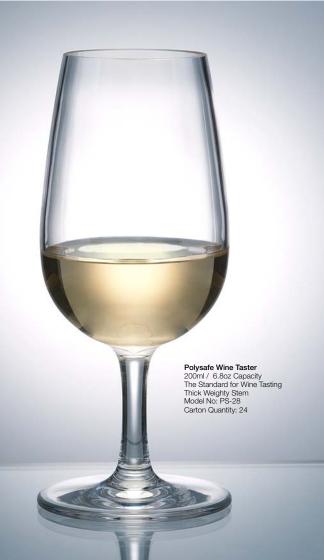

### **Double Old Fashion**

350ml / 11.8oz Capacity Thick Heavy Base Highly Stackable Comfortable Drinking Lip Model No: PS-35 Carton Quantity: 24

Jasper Hi Ball 285 285ml / 9.6oz Capacity Weights & Measure Verified Thick Heavy Base Comfortable Drinking Lip Model No: PS-24 Carton Quantity: 24