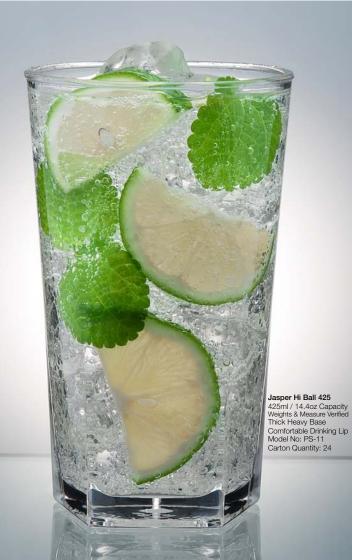

### **Double Old Fashion**

350ml / 11.8oz Capacity Thick Heavy Base Highly Stackable Comfortable Drinking Lip Model No: PS-35 Carton Quantity: 24

Jasper Hi Ball 285 285ml / 9.6oz Capacity Weights & Measure Verified Thick Heavy Base Comfortable Drinking Lip Model No: PS-24 Carton Quantity: 24