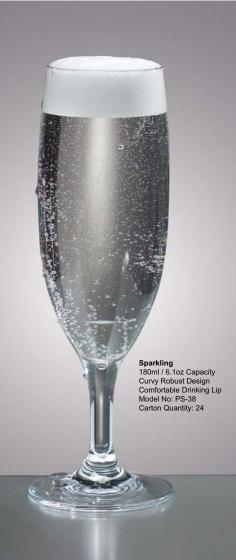

Polysafe Middi 285ml / 9.6oz Capacity Weights & Measure Verified Thick Heavy Base Comfortable Drinking Lip Model No: PS-3 Carton Quantity: 24