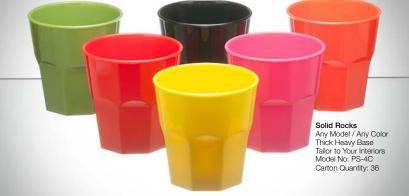

#### The Carafe

1Ltr / 33.8oz Capacity
Multipurpose & Practical
Model No: PS-25
Carton Quantity: 12

INDENT ONLY

Translucent Rocks

Any Model / Any Color Thick Heavy Base Tailor to Your Interiors Model No: PS-4C