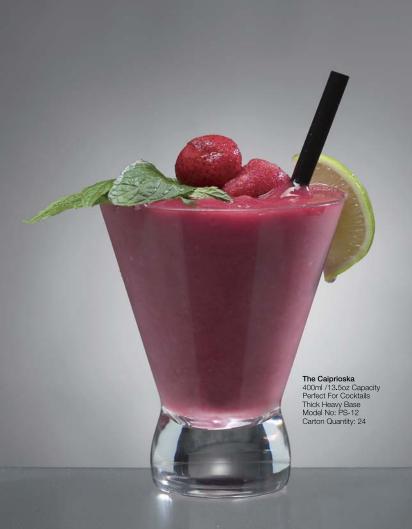

### Double Jasper 375 375ml / 12.5oz Capacity Weights & Measure Verified Thick Heavy Base Comfortable Drinking Lip Model No: PS-29

The Batida 320mL 320ml / 10.8oz Capacity Stackable Thick Heavy Base Model No: PS-22 Carton Quantity: 24