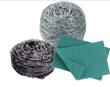

THE BAD

At all cost, avoid scourers or cleaning clothes that are abrasive.

These will make your polycarbonate glasses appear scratched and cloudy. Do not use these on polycarbonate drinkware!!

THE UGLY

Glass scrubbers are also damaging to polycarbonate surfaces. However it is recommended that if you need to use these cleaning devices, that you fold a kitchen clothe over and place it over the brushes to create a protective barrier.